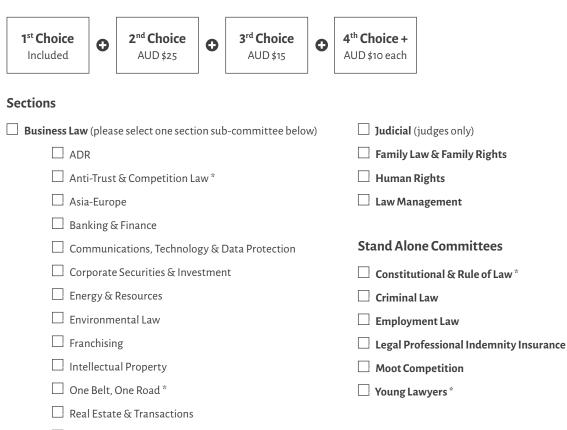

## **Section 3 - Sections and Committees**

Sections and committees hold regular activities, usually specialist conferences/seminars in their own area of interest. They contribute to the LAWASIA annual conference programs, as well as LAWASIA publications. All members are entitled to join one section or committee at no charge. For those wishing to join more than one section or committee, a sliding scale of fees applies.<sup>†</sup>

Taxation

\* NEW in 2018-2019 membership year. <sup>†</sup> Excl. 10% GST (Australian residents only).